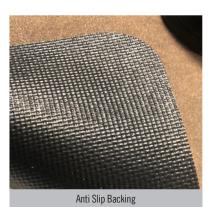

6

- The perfect product for point of purchase visibility.
- Photographic HD Sublimation Print Quality.
- High Quality, knitted polyester surface.
- 100% Nitrile rubber Anti-slip Backing.

## **Specifications**

| Carpet:                                  | Brush Knitted Polyester F/C Printed Surface |
|------------------------------------------|---------------------------------------------|
| Rubber:                                  | Nitrile Rubber                              |
| Thickness:                               | 1 mm                                        |
| Border Width:                            | 12 mm                                       |
| Available with and without rubber border |                                             |