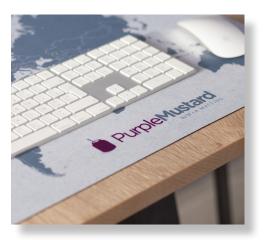

## Logo Mats • Indoor

A promotional staple, our Premium Office Desk Mat offers outstanding durability for your desktop promotions. The Premium Office Desk Mat has a hardwearing fabric surface which is printed in your choice of full colour design, perfect for including useful contact information or even a handy desktop calendar!

## **Premium Office Desk Mat**

900x440 Custom sizes available

Size Tolerance: +/- 3%

Logo Mats • Indoor

HD print quality