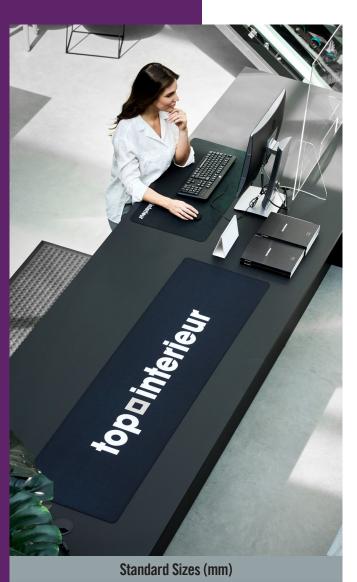

## **Premium Office Desk Mat**

900x440 Custom sizes available

Size Tolerance: +/- 3%

Logo Mats • Indoor

HD print quality